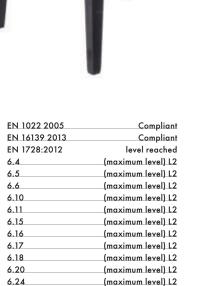

# **MADAME** 2015

## Design Philippe Starck





(maximum level) L2



#### **FRAME**

Transparent or mass-dyed polycarbonate



#### **SEAT**

Fabric-covered polyurethane foam

### 5838 🙌

**PVC-coated fabric** 















Fire tested version
IT UNI 9175, EN1021 fire reaction test class 1 IM ministerial certification
M1848D20D1IM00021E01

UK Standard BS 7176 Medium Hazard - S.I. 1324

US - California Standard TB 117

#### 5839 Regular





In order to better satisfy the needs of common areas, Madame is also available in a personalised version with fabrics provided by the client, for orders of at least 4 items.

Dimensions of customised fabric to cover a single piece: 140x115 cm.









58X43X58 53X44X49

6.25

6.26 6.24

6.25

6.26