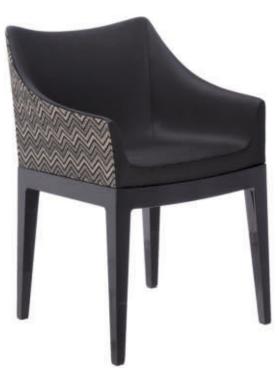

# **MADAME** 2015

## Design Philippe Starck

(maximum level) L2

#### **FRAME**

Transparent or mass-dyed polycarbonate

#### **SEAT**

Fabric-covered polyurethane foam