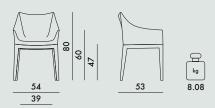

# **MADAME** 2015

## Design Philippe Starck





(maximum level) L2



#### **FRAME**

Transparent or mass-dyed polycarbonate



#### **SEAT**

Fabric-covered polyurethane foam

### 5838 🙌

**PVC-coated fabric** 















Fire tested version
IT UNI 9175, EN1021 fire reaction test class 1 IM ministerial certification
M1848D20D1IM00021E01

UK Standard BS 7176 Medium Hazard - S.I. 1324

US - California Standard TB 117

#### 5839 Regular





In order to better satisfy the needs of common areas, Madame is also available in a personalised version with fabrics provided by the client, for orders of at least 4 items.

Dimensions of customised fabric to cover a single piece: 140x115 cm.









58X43X58 53X44X49

6.25

6.26 6.24

6.25

6.26