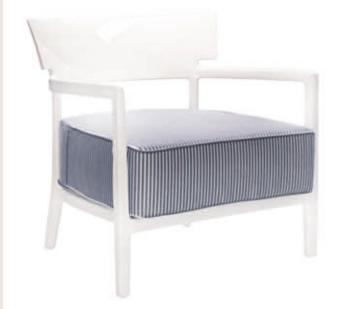

## CARA OUTDOOR 2018

Design Philippe Starck with Sergio Schito

## **FRAME**

Batch-dyed polycarbonate

Fabric-covered polyurethane

## 5844

Dyed fiber

Orange

Black

41 Black Beige

In order to better satisfy the needs of common areas, Cara is also available in a personalised version with fabrics provided by the client, for orders of at least 4 items.

Dimensions of customised fabric to cover a single piece: 140x110 cm.

5844

11.5 4.2

0.383 0.105

72X73X73 65X65X25 EN 1022:2005 Compliant EN 16139:2013+AC 2013 Compliant EN 1728:2012+AC 2013 L2 6.4 6.5 L2 L2 6.10 L2 6.11 L2 6.12 L2 6.15 L2 6.16 L2 6.17 L2 L2 6.18 6.20 L2 6.24 L2 6.25 L2 6.26 L2