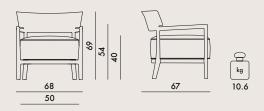

Dimensions of customised fabric to cover a single piece: 140x110 cm.

5844

11.5 4.2

0.383 0.105

72X73X73 65X65X25 EN 1022:2005 Compliant EN 16139:2013+AC 2013 Compliant EN 1728:2012+AC 2013 L2 6.4 6.5 L2 L2 6.10 L2 6.11 L2 6.12 L2 6.15 L2 6.16 L2 6.17 L2 L2 6.18 6.20 L2 6.24 L2 6.25 L2 6.26 L2